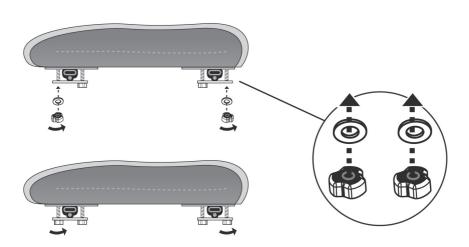

#### NL

- -! Niet rijden met een lege dakkoffer
- De dakkoffer met de opening van de ritssluitingen aan de achterkant van het voertuig plaatsen
- De bevestigingen regelmatig controleren tijdens de rit
- De maximale belasting van 50 kg of de belasting van de fabrikant aanhouden als deze kleiner is
- De dakkoffer niet geladen demonteren
- De dakkoffer reinigen met een vochtige spons en een zacht wasmiddel

#### FR

- -! Ne pas rouler avec le coffre de toit vide
- Le coffre de toit doit être positionné avec l'ouverture des fermetures à glissières à l'arrière du véhicule
- Vérifier régulièrement le serrage des fixations pendant le trajet
- Respecter la charge maximum de 50kg ou la charge indiquée par le constructeur si celle ci était inférieure
- Ne pas déposer le coffre s'il est chargé
- Le nettoyage peut être fait avec une éponge humide et un détergent doux

### GER

- Nicht mit der leeren Dachbox auf dem Dach fahren!
- Die Dachbox ist stets mit der Öffnungsseite nach hinten auf dem Dach zu montieren
- Bei längeren Strecken regelmäßig kontrollieren, ob die Dachbox noch richtig fest sitzt
- Max. Gewicht von 50 kg nicht überschreiten bzw. die Vorgaben des Herstellers einhalten, wenn die Gewichtsvorgaben niedriger sind
- Die Dachbox nur leer herunternehmen
- Reinigung der Dachbox mit einem feuchten Schwamm und sanften Reinigungsmittel

#### **ENG**

- ! Do not drive with an empty roof box on your vehicle.
- Place the roof box so that the zippers are at the rear when closed.
- During your journey, regularly check the tightness of the mounting points.
- Do not fill to over the maximum load (50 kg or less, depending on the manufacturer).
- Do not remove a loaded box.
- Clean with a damp sponge and mild detergent.

#### ITA

- -! Non utilizzare l'auto con il box da tetto vuoto
- Il box da tetto deve essere posizionato con l'apertura delle chiusure a cerniera rivolta verso il retro del veicolo
- Verificare regolarmente il serraggio degli attacchi durante il tragitto
- Rispettare il carico massimo di 50 kg o il carico indicato dal costruttore, qualora inferiore.
- Non togliere il box da tetto quando carico
- Pulire con una spugna inumidita e detergente leggero

#### **ESP**

- ¡No circule con la baca vacía!
- La baca debe estar colocada con la apertura de los cierres deslizantes en la parte posterior del vehículo
- Compruebe periódicamente el apriete de las fijaciones durante el trayecto
- Respete la carga máxima de 50 kg o la carga indicada por el constructor, si ésta es inferior
- No desmonte la baca si está cargada
- La limpieza debe realizarse únicamente con una esponja y un detergente suaves.

#### F

- ! Não circular com a bagageira de tejadilho vazia
- A bagageira de tejadilho deve ser posicionada com a abertura dos fechos de correr na traseira do veículo
- Verificar regularmente o aperto das fixações durante o trajecto
- Respeitar a carga máxima de 50 kg ou a carga indicada pelo fabricante, no caso de esta ser inferior
- Não retirar a bagageira se esta estiver carregada
- A limpeza pode ser realizada com uma esponja húmida e um detergente suave