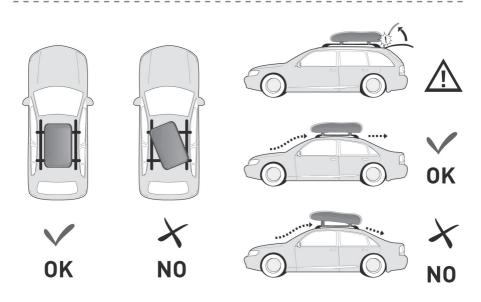

#### NL

- -! Niet rijden met een lege dakkoffer
- De dakkoffer met de opening van de ritssluitingen aan de achterkant van het voertuig plaatsen
- De bevestigingen regelmatig controleren tijdens de rit
- De maximale belasting van 50 kg of de belasting van de fabrikant aanhouden als deze kleiner is
- De dakkoffer niet geladen demonteren
- De dakkoffer reinigen met een vochtige spons en een zacht wasmiddel

#### FR

- -! Ne pas rouler avec le coffre de toit vide
- Le coffre de toit doit être positionné avec l'ouverture des fermetures à glissières à l'arrière du véhicule
- Vérifier régulièrement le serrage des fixations pendant le trajet
- Respecter la charge maximum de 50kg ou la charge indiquée par le constructeur si celle ci était inférieure
- Ne pas déposer le coffre s'il est chargé
- Le nettoyage peut être fait avec une éponge humide et un détergent doux

### GER

- Nicht mit der leeren Dachbox auf dem Dach fahren!
- Die Dachbox ist stets mit der Öffnungsseite nach hinten auf dem Dach zu montieren
- Bei längeren Strecken regelmäßig kontrollieren, ob die Dachbox noch richtig fest sitzt
- Max. Gewicht von 50 kg nicht überschreiten bzw. die Vorgaben des Herstellers einhalten, wenn die Gewichtsvorgaben niedriger sind
- Die Dachbox nur leer herunternehmen
- Reinigung der Dachbox mit einem feuchten Schwamm und sanften Reinigungsmittel

#### **ENG**

- ! Do not drive with an empty roof box on your vehicle.
- Place the roof box so that the zippers are at the rear when closed.
- During your journey, regularly check the tightness of the mounting points.
- Do not fill to over the maximum load (50 kg or less, depending on the manufacturer).
- Do not remove a loaded box.
- Clean with a damp sponge and mild detergent.

#### ITA

- -! Non utilizzare l'auto con il box da tetto vuoto
- Il box da tetto deve essere posizionato con l'apertura delle chiusure a cerniera rivolta verso il retro del veicolo
- Verificare regolarmente il serraggio degli attacchi durante il tragitto
- Rispettare il carico massimo di 50 kg o il carico indicato dal costruttore, qualora inferiore.
- Non togliere il box da tetto quando carico
- Pulire con una spugna inumidita e detergente leggero

#### **ESP**

- ¡No circule con la baca vacía!
- La baca debe estar colocada con la apertura de los cierres deslizantes en la parte posterior del vehículo
- Compruebe periódicamente el apriete de las fijaciones durante el trayecto
- Respete la carga máxima de 50 kg o la carga indicada por el constructor, si ésta es inferior
- No desmonte la baca si está cargada
- La limpieza debe realizarse únicamente con una esponja y un detergente suaves.

#### F

- ! Não circular com a bagageira de tejadilho vazia
- A bagageira de tejadilho deve ser posicionada com a abertura dos fechos de correr na traseira do veículo
- Verificar regularmente o aperto das fixações durante o trajecto
- Respeitar a carga máxima de 50 kg ou a carga indicada pelo fabricante, no caso de esta ser inferior
- Não retirar a bagageira se esta estiver carregada
- A limpeza pode ser realizada com uma esponja húmida e um detergente suave