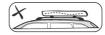

#### **ENG**

- ! Do not drive with an empty roof box on your vehicle.
- Place the roof box so that the zippers are at the rear when closed.
- During your journey, regularly check the tightness of the mounting points.
- Do not fill to over the maximum load (50 kg or less, depending on the manufacturer).
- Do not remove a loaded box.
- Clean with a damp sponge and mild detergent.