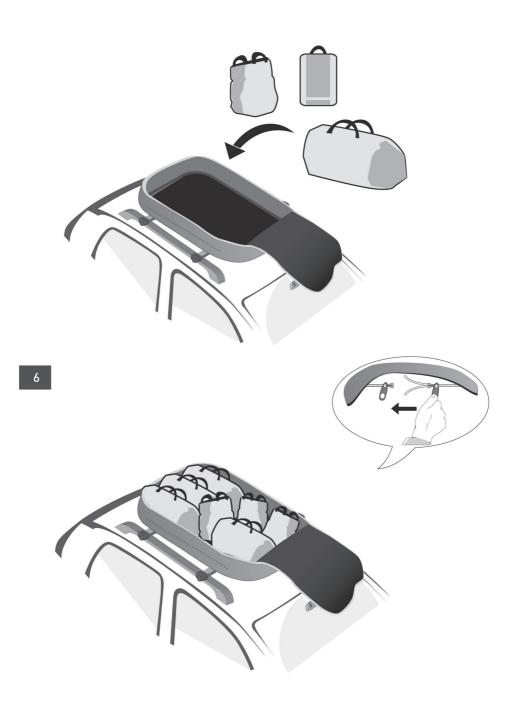

#### NL

- -! Niet rijden met een lege dakkoffer
- De dakkoffer met de opening van de ritssluitingen aan de achterkant van het voertuig plaatsen
- De bevestigingen regelmatig controleren tijdens de rit
- De maximale belasting van 50 kg of de belasting van de fabrikant aanhouden als deze kleiner is
- De dakkoffer niet geladen demonteren
- De dakkoffer reinigen met een vochtige spons en een zacht wasmiddel

#### FR

- -! Ne pas rouler avec le coffre de toit vide
- Le coffre de toit doit être positionné avec l'ouverture des fermetures à glissières à l'arrière du véhicule
- Vérifier régulièrement le serrage des fixations pendant le trajet
- Respecter la charge maximum de 50kg ou la charge indiquée par le constructeur si celle ci était inférieure
- Ne pas déposer le coffre s'il est chargé
- Le nettoyage peut être fait avec une éponge humide et un détergent doux

### GER

- Nicht mit der leeren Dachbox auf dem Dach fahren!
- Die Dachbox ist stets mit der Öffnungsseite nach hinten auf dem Dach zu montieren
- Bei längeren Strecken regelmäßig kontrollieren, ob die Dachbox noch richtig fest sitzt
- Max. Gewicht von 50 kg nicht überschreiten bzw. die Vorgaben des Herstellers einhalten, wenn die Gewichtsvorgaben niedriger sind
- Die Dachbox nur leer herunternehmen
- Reinigung der Dachbox mit einem feuchten Schwamm und sanften Reinigungsmittel

#### **ENG**

- ! Do not drive with an empty roof box on your vehicle.
- Place the roof box so that the zippers are at the rear when closed.
- During your journey, regularly check the tightness of the mounting points.
- Do not fill to over the maximum load (50 kg or less, depending on the manufacturer).
- Do not remove a loaded box.
- Clean with a damp sponge and mild detergent.

#### ITA

- -! Non utilizzare l'auto con il box da tetto vuoto
- Il box da tetto deve essere posizionato con l'apertura delle chiusure a cerniera rivolta verso il retro del veicolo
- Verificare regolarmente il serraggio degli attacchi durante il tragitto
- Rispettare il carico massimo di 50 kg o il carico indicato dal costruttore, qualora inferiore.
- Non togliere il box da tetto quando carico
- Pulire con una spugna inumidita e detergente leggero

#### **ESP**

- ¡No circule con la baca vacía!
- La baca debe estar colocada con la apertura de los cierres deslizantes en la parte posterior del vehículo
- Compruebe periódicamente el apriete de las fijaciones durante el trayecto
- Respete la carga máxima de 50 kg o la carga indicada por el constructor, si ésta es inferior
- No desmonte la baca si está cargada
- La limpieza debe realizarse únicamente con una esponja y un detergente suaves.

#### F

- ! Não circular com a bagageira de tejadilho vazia
- A bagageira de tejadilho deve ser posicionada com a abertura dos fechos de correr na traseira do veículo
- Verificar regularmente o aperto das fixações durante o trajecto
- Respeitar a carga máxima de 50 kg ou a carga indicada pelo fabricante, no caso de esta ser inferior
- Não retirar a bagageira se esta estiver carregada
- A limpeza pode ser realizada com uma esponja húmida e um detergente suave