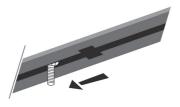

#### NL

- -! Niet rijden met een lege dakkoffer
- De dakkoffer met de opening van de ritssluitingen aan de achterkant van het voertuig plaatsen
- De bevestigingen regelmatig controleren tijdens de rit
- De maximale belasting van 50 kg of de belasting van de fabrikant aanhouden als deze kleiner is
- De dakkoffer niet geladen demonteren
- De dakkoffer reinigen met een vochtige spons en een zacht wasmiddel

#### FR

- -! Ne pas rouler avec le coffre de toit vide
- Le coffre de toit doit être positionné avec l'ouverture des fermetures à glissières à l'arrière du véhicule
- Vérifier régulièrement le serrage des fixations pendant le trajet
- Respecter la charge maximum de 50kg ou la charge indiquée par le constructeur si celle ci était inférieure
- Ne pas déposer le coffre s'il est chargé
- Le nettoyage peut être fait avec une éponge humide et un détergent doux

### GER

- Nicht mit der leeren Dachbox auf dem Dach fahren!
- Die Dachbox ist stets mit der Öffnungsseite nach hinten auf dem Dach zu montieren
- Bei längeren Strecken regelmäßig kontrollieren, ob die Dachbox noch richtig fest sitzt
- Max. Gewicht von 50 kg nicht überschreiten bzw. die Vorgaben des Herstellers einhalten, wenn die Gewichtsvorgaben niedriger sind
- Die Dachbox nur leer herunternehmen
- Reinigung der Dachbox mit einem feuchten Schwamm und sanften Reinigungsmittel

#### **ENG**

- ! Do not drive with an empty roof box on your vehicle.
- Place the roof box so that the zippers are at the rear when closed.
- During your journey, regularly check the tightness of the mounting points.
- Do not fill to over the maximum load (50 kg or less, depending on the manufacturer).
- Do not remove a loaded box.
- Clean with a damp sponge and mild detergent.

#### ITA

- -! Non utilizzare l'auto con il box da tetto vuoto
- Il box da tetto deve essere posizionato con l'apertura delle chiusure a cerniera rivolta verso il retro del veicolo
- Verificare regolarmente il serraggio degli attacchi durante il tragitto
- Rispettare il carico massimo di 50 kg o il carico indicato dal costruttore, qualora inferiore.
- Non togliere il box da tetto quando carico
- Pulire con una spugna inumidita e detergente leggero

#### **ESP**

- ¡No circule con la baca vacía!
- La baca debe estar colocada con la apertura de los cierres deslizantes en la parte posterior del vehículo
- Compruebe periódicamente el apriete de las fijaciones durante el trayecto
- Respete la carga máxima de 50 kg o la carga indicada por el constructor, si ésta es inferior
- No desmonte la baca si está cargada
- La limpieza debe realizarse únicamente con una esponja y un detergente suaves.

#### F

- ! Não circular com a bagageira de tejadilho vazia
- A bagageira de tejadilho deve ser posicionada com a abertura dos fechos de correr na traseira do veículo
- Verificar regularmente o aperto das fixações durante o trajecto
- Respeitar a carga máxima de 50 kg ou a carga indicada pelo fabricante, no caso de esta ser inferior
- Não retirar a bagageira se esta estiver carregada
- A limpeza pode ser realizada com uma esponja húmida e um detergente suave