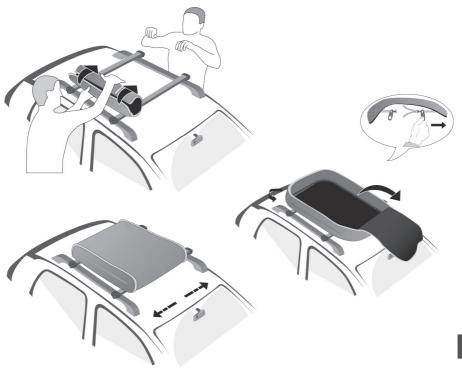

#### NL

- -! Niet rijden met een lege dakkoffer
- De dakkoffer met de opening van de ritssluitingen aan de achterkant van het voertuig plaatsen
- De bevestigingen regelmatig controleren tijdens de rit
- De maximale belasting van 50 kg of de belasting van de fabrikant aanhouden als deze kleiner is
- De dakkoffer niet geladen demonteren
- De dakkoffer reinigen met een vochtige spons en een zacht wasmiddel

#### FR

- -! Ne pas rouler avec le coffre de toit vide
- Le coffre de toit doit être positionné avec l'ouverture des fermetures à glissières à l'arrière du véhicule
- Vérifier régulièrement le serrage des fixations pendant le trajet
- Respecter la charge maximum de 50kg ou la charge indiquée par le constructeur si celle ci était inférieure
- Ne pas déposer le coffre s'il est chargé
- Le nettoyage peut être fait avec une éponge humide et un détergent doux

### GER

- Nicht mit der leeren Dachbox auf dem Dach fahren!
- Die Dachbox ist stets mit der Öffnungsseite nach hinten auf dem Dach zu montieren
- Bei längeren Strecken regelmäßig kontrollieren, ob die Dachbox noch richtig fest sitzt
- Max. Gewicht von 50 kg nicht überschreiten bzw. die Vorgaben des Herstellers einhalten, wenn die Gewichtsvorgaben niedriger sind
- Die Dachbox nur leer herunternehmen
- Reinigung der Dachbox mit einem feuchten Schwamm und sanften Reinigungsmittel

#### **ENG**

- ! Do not drive with an empty roof box on your vehicle.
- Place the roof box so that the zippers are at the rear when closed.
- During your journey, regularly check the tightness of the mounting points.
- Do not fill to over the maximum load (50 kg or less, depending on the manufacturer).
- Do not remove a loaded box.
- Clean with a damp sponge and mild detergent.

#### ITA

- -! Non utilizzare l'auto con il box da tetto vuoto
- Il box da tetto deve essere posizionato con l'apertura delle chiusure a cerniera rivolta verso il retro del veicolo
- Verificare regolarmente il serraggio degli attacchi durante il tragitto
- Rispettare il carico massimo di 50 kg o il carico indicato dal costruttore, qualora inferiore.
- Non togliere il box da tetto quando carico
- Pulire con una spugna inumidita e detergente leggero

#### **ESP**

- ¡No circule con la baca vacía!
- La baca debe estar colocada con la apertura de los cierres deslizantes en la parte posterior del vehículo
- Compruebe periódicamente el apriete de las fijaciones durante el trayecto
- Respete la carga máxima de 50 kg o la carga indicada por el constructor, si ésta es inferior
- No desmonte la baca si está cargada
- La limpieza debe realizarse únicamente con una esponja y un detergente suaves.

#### F

- ! Não circular com a bagageira de tejadilho vazia
- A bagageira de tejadilho deve ser posicionada com a abertura dos fechos de correr na traseira do veículo
- Verificar regularmente o aperto das fixações durante o trajecto
- Respeitar a carga máxima de 50 kg ou a carga indicada pelo fabricante, no caso de esta ser inferior
- Não retirar a bagageira se esta estiver carregada
- A limpeza pode ser realizada com uma esponja húmida e um detergente suave