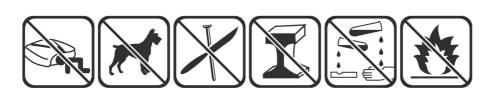

#### NL

- -! Niet rijden met een lege dakkoffer
- De dakkoffer met de opening van de ritssluitingen aan de achterkant van het voertuig plaatsen
- De bevestigingen regelmatig controleren tijdens de rit
- De maximale belasting van 50 kg of de belasting van de fabrikant aanhouden als deze kleiner is
- De dakkoffer niet geladen demonteren
- De dakkoffer reinigen met een vochtige spons en een zacht wasmiddel

#### FR

- -! Ne pas rouler avec le coffre de toit vide
- Le coffre de toit doit être positionné avec l'ouverture des fermetures à glissières à l'arrière du véhicule
- Vérifier régulièrement le serrage des fixations pendant le trajet
- Respecter la charge maximum de 50kg ou la charge indiquée par le constructeur si celle ci était inférieure
- Ne pas déposer le coffre s'il est chargé
- Le nettoyage peut être fait avec une éponge humide et un détergent doux

### GER

- Nicht mit der leeren Dachbox auf dem Dach fahren!
- Die Dachbox ist stets mit der Öffnungsseite nach hinten auf dem Dach zu montieren
- Bei längeren Strecken regelmäßig kontrollieren, ob die Dachbox noch richtig fest sitzt
- Max. Gewicht von 50 kg nicht überschreiten bzw. die Vorgaben des Herstellers einhalten, wenn die Gewichtsvorgaben niedriger sind
- Die Dachbox nur leer herunternehmen
- Reinigung der Dachbox mit einem feuchten Schwamm und sanften Reinigungsmittel

#### **ENG**

- ! Do not drive with an empty roof box on your vehicle.
- Place the roof box so that the zippers are at the rear when closed.
- During your journey, regularly check the tightness of the mounting points.
- Do not fill to over the maximum load (50 kg or less, depending on the manufacturer).
- Do not remove a loaded box.
- Clean with a damp sponge and mild detergent.

#### ITA

- -! Non utilizzare l'auto con il box da tetto vuoto
- Il box da tetto deve essere posizionato con l'apertura delle chiusure a cerniera rivolta verso il retro del veicolo
- Verificare regolarmente il serraggio degli attacchi durante il tragitto
- Rispettare il carico massimo di 50 kg o il carico indicato dal costruttore, qualora inferiore.
- Non togliere il box da tetto quando carico
- Pulire con una spugna inumidita e detergente leggero

#### **ESP**

- ¡No circule con la baca vacía!
- La baca debe estar colocada con la apertura de los cierres deslizantes en la parte posterior del vehículo
- Compruebe periódicamente el apriete de las fijaciones durante el trayecto
- Respete la carga máxima de 50 kg o la carga indicada por el constructor, si ésta es inferior
- No desmonte la baca si está cargada
- La limpieza debe realizarse únicamente con una esponja y un detergente suaves.

#### F

- ! Não circular com a bagageira de tejadilho vazia
- A bagageira de tejadilho deve ser posicionada com a abertura dos fechos de correr na traseira do veículo
- Verificar regularmente o aperto das fixações durante o trajecto
- Respeitar a carga máxima de 50 kg ou a carga indicada pelo fabricante, no caso de esta ser inferior
- Não retirar a bagageira se esta estiver carregada
- A limpeza pode ser realizada com uma esponja húmida e um detergente suave