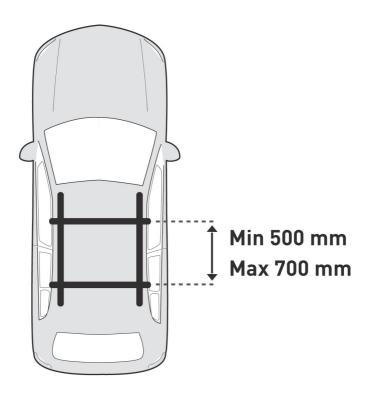

#### NL

- -! Niet rijden met een lege dakkoffer
- De dakkoffer met de opening van de ritssluitingen aan de achterkant van het voertuig plaatsen
- De bevestigingen regelmatig controleren tijdens de rit
- De maximale belasting van 50 kg of de belasting van de fabrikant aanhouden als deze kleiner is
- De dakkoffer niet geladen demonteren
- De dakkoffer reinigen met een vochtige spons en een zacht wasmiddel

#### FR

- -! Ne pas rouler avec le coffre de toit vide
- Le coffre de toit doit être positionné avec l'ouverture des fermetures à glissières à l'arrière du véhicule
- Vérifier régulièrement le serrage des fixations pendant le trajet
- Respecter la charge maximum de 50kg ou la charge indiquée par le constructeur si celle ci était inférieure
- Ne pas déposer le coffre s'il est chargé
- Le nettoyage peut être fait avec une éponge humide et un détergent doux

### GER

- Nicht mit der leeren Dachbox auf dem Dach fahren!
- Die Dachbox ist stets mit der Öffnungsseite nach hinten auf dem Dach zu montieren
- Bei längeren Strecken regelmäßig kontrollieren, ob die Dachbox noch richtig fest sitzt
- Max. Gewicht von 50 kg nicht überschreiten bzw. die Vorgaben des Herstellers einhalten, wenn die Gewichtsvorgaben niedriger sind
- Die Dachbox nur leer herunternehmen
- Reinigung der Dachbox mit einem feuchten Schwamm und sanften Reinigungsmittel

#### **ENG**

- ! Do not drive with an empty roof box on your vehicle.
- Place the roof box so that the zippers are at the rear when closed.
- During your journey, regularly check the tightness of the mounting points.
- Do not fill to over the maximum load (50 kg or less, depending on the manufacturer).
- Do not remove a loaded box.
- Clean with a damp sponge and mild detergent.

#### ITA

- -! Non utilizzare l'auto con il box da tetto vuoto
- Il box da tetto deve essere posizionato con l'apertura delle chiusure a cerniera rivolta verso il retro del veicolo
- Verificare regolarmente il serraggio degli attacchi durante il tragitto
- Rispettare il carico massimo di 50 kg o il carico indicato dal costruttore, qualora inferiore.
- Non togliere il box da tetto quando carico
- Pulire con una spugna inumidita e detergente leggero

#### **ESP**

- ¡No circule con la baca vacía!
- La baca debe estar colocada con la apertura de los cierres deslizantes en la parte posterior del vehículo
- Compruebe periódicamente el apriete de las fijaciones durante el trayecto
- Respete la carga máxima de 50 kg o la carga indicada por el constructor, si ésta es inferior
- No desmonte la baca si está cargada
- La limpieza debe realizarse únicamente con una esponja y un detergente suaves.

#### F

- ! Não circular com a bagageira de tejadilho vazia
- A bagageira de tejadilho deve ser posicionada com a abertura dos fechos de correr na traseira do veículo
- Verificar regularmente o aperto das fixações durante o trajecto
- Respeitar a carga máxima de 50 kg ou a carga indicada pelo fabricante, no caso de esta ser inferior
- Não retirar a bagageira se esta estiver carregada
- A limpeza pode ser realizada com uma esponja húmida e um detergente suave