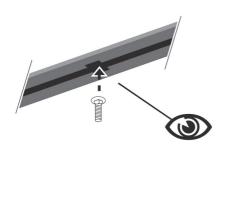

#### NL

- -! Niet rijden met een lege dakkoffer
- De dakkoffer met de opening van de ritssluitingen aan de achterkant van het voertuig plaatsen
- De bevestigingen regelmatig controleren tijdens de rit
- De maximale belasting van 50 kg of de belasting van de fabrikant aanhouden als deze kleiner is
- De dakkoffer niet geladen demonteren
- De dakkoffer reinigen met een vochtige spons en een zacht wasmiddel

#### FR

- -! Ne pas rouler avec le coffre de toit vide
- Le coffre de toit doit être positionné avec l'ouverture des fermetures à glissières à l'arrière du véhicule
- Vérifier régulièrement le serrage des fixations pendant le trajet
- Respecter la charge maximum de 50kg ou la charge indiquée par le constructeur si celle ci était inférieure
- Ne pas déposer le coffre s'il est chargé
- Le nettoyage peut être fait avec une éponge humide et un détergent doux

### GER

- Nicht mit der leeren Dachbox auf dem Dach fahren!
- Die Dachbox ist stets mit der Öffnungsseite nach hinten auf dem Dach zu montieren
- Bei längeren Strecken regelmäßig kontrollieren, ob die Dachbox noch richtig fest sitzt
- Max. Gewicht von 50 kg nicht überschreiten bzw. die Vorgaben des Herstellers einhalten, wenn die Gewichtsvorgaben niedriger sind
- Die Dachbox nur leer herunternehmen
- Reinigung der Dachbox mit einem feuchten Schwamm und sanften Reinigungsmittel

#### **ENG**

- ! Do not drive with an empty roof box on your vehicle.
- Place the roof box so that the zippers are at the rear when closed.
- During your journey, regularly check the tightness of the mounting points.
- Do not fill to over the maximum load (50 kg or less, depending on the manufacturer).
- Do not remove a loaded box.
- Clean with a damp sponge and mild detergent.

#### ITA

- -! Non utilizzare l'auto con il box da tetto vuoto
- Il box da tetto deve essere posizionato con l'apertura delle chiusure a cerniera rivolta verso il retro del veicolo
- Verificare regolarmente il serraggio degli attacchi durante il tragitto
- Rispettare il carico massimo di 50 kg o il carico indicato dal costruttore, qualora inferiore.
- Non togliere il box da tetto quando carico
- Pulire con una spugna inumidita e detergente leggero

#### **ESP**

- ¡No circule con la baca vacía!
- La baca debe estar colocada con la apertura de los cierres deslizantes en la parte posterior del vehículo
- Compruebe periódicamente el apriete de las fijaciones durante el trayecto
- Respete la carga máxima de 50 kg o la carga indicada por el constructor, si ésta es inferior
- No desmonte la baca si está cargada
- La limpieza debe realizarse únicamente con una esponja y un detergente suaves.

#### F

- ! Não circular com a bagageira de tejadilho vazia
- A bagageira de tejadilho deve ser posicionada com a abertura dos fechos de correr na traseira do veículo
- Verificar regularmente o aperto das fixações durante o trajecto
- Respeitar a carga máxima de 50 kg ou a carga indicada pelo fabricante, no caso de esta ser inferior
- Não retirar a bagageira se esta estiver carregada
- A limpeza pode ser realizada com uma esponja húmida e um detergente suave