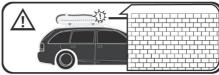

#### NL

- -! Niet rijden met een lege dakkoffer
- De dakkoffer met de opening van de ritssluitingen aan de achterkant van het voertuig plaatsen
- De bevestigingen regelmatig controleren tijdens de rit
- De maximale belasting van 50 kg of de belasting van de fabrikant aanhouden als deze kleiner is
- De dakkoffer niet geladen demonteren
- De dakkoffer reinigen met een vochtige spons en een zacht wasmiddel

#### FR

- -! Ne pas rouler avec le coffre de toit vide
- Le coffre de toit doit être positionné avec l'ouverture des fermetures à glissières à l'arrière du véhicule
- Vérifier régulièrement le serrage des fixations pendant le trajet
- Respecter la charge maximum de 50kg ou la charge indiquée par le constructeur si celle ci était inférieure
- Ne pas déposer le coffre s'il est chargé
- Le nettoyage peut être fait avec une éponge humide et un détergent doux

### GER

- Nicht mit der leeren Dachbox auf dem Dach fahren!
- Die Dachbox ist stets mit der Öffnungsseite nach hinten auf dem Dach zu montieren
- Bei längeren Strecken regelmäßig kontrollieren, ob die Dachbox noch richtig fest sitzt
- Max. Gewicht von 50 kg nicht überschreiten bzw. die Vorgaben des Herstellers einhalten, wenn die Gewichtsvorgaben niedriger sind
- Die Dachbox nur leer herunternehmen
- Reinigung der Dachbox mit einem feuchten Schwamm und sanften Reinigungsmittel

#### **ENG**

- ! Do not drive with an empty roof box on your vehicle.
- Place the roof box so that the zippers are at the rear when closed.
- During your journey, regularly check the tightness of the mounting points.
- Do not fill to over the maximum load (50 kg or less, depending on the manufacturer).
- Do not remove a loaded box.
- Clean with a damp sponge and mild detergent.

#### ITA

- -! Non utilizzare l'auto con il box da tetto vuoto
- Il box da tetto deve essere posizionato con l'apertura delle chiusure a cerniera rivolta verso il retro del veicolo
- Verificare regolarmente il serraggio degli attacchi durante il tragitto
- Rispettare il carico massimo di 50 kg o il carico indicato dal costruttore, qualora inferiore.
- Non togliere il box da tetto quando carico
- Pulire con una spugna inumidita e detergente leggero

#### **ESP**

- ¡No circule con la baca vacía!
- La baca debe estar colocada con la apertura de los cierres deslizantes en la parte posterior del vehículo
- Compruebe periódicamente el apriete de las fijaciones durante el trayecto
- Respete la carga máxima de 50 kg o la carga indicada por el constructor, si ésta es inferior
- No desmonte la baca si está cargada
- La limpieza debe realizarse únicamente con una esponja y un detergente suaves.

#### F

- ! Não circular com a bagageira de tejadilho vazia
- A bagageira de tejadilho deve ser posicionada com a abertura dos fechos de correr na traseira do veículo
- Verificar regularmente o aperto das fixações durante o trajecto
- Respeitar a carga máxima de 50 kg ou a carga indicada pelo fabricante, no caso de esta ser inferior
- Não retirar a bagageira se esta estiver carregada
- A limpeza pode ser realizada com uma esponja húmida e um detergente suave