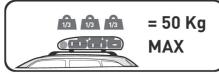

#### NL

- -! Niet rijden met een lege dakkoffer
- De dakkoffer met de opening van de ritssluitingen aan de achterkant van het voertuig plaatsen
- De bevestigingen regelmatig controleren tijdens de rit
- De maximale belasting van 50 kg of de belasting van de fabrikant aanhouden als deze kleiner is
- De dakkoffer niet geladen demonteren
- De dakkoffer reinigen met een vochtige spons en een zacht wasmiddel

#### FR

- -! Ne pas rouler avec le coffre de toit vide
- Le coffre de toit doit être positionné avec l'ouverture des fermetures à glissières à l'arrière du véhicule
- Vérifier régulièrement le serrage des fixations pendant le trajet
- Respecter la charge maximum de 50kg ou la charge indiquée par le constructeur si celle ci était inférieure
- Ne pas déposer le coffre s'il est chargé
- Le nettoyage peut être fait avec une éponge humide et un détergent doux

### GER

- Nicht mit der leeren Dachbox auf dem Dach fahren!
- Die Dachbox ist stets mit der Öffnungsseite nach hinten auf dem Dach zu montieren
- Bei längeren Strecken regelmäßig kontrollieren, ob die Dachbox noch richtig fest sitzt
- Max. Gewicht von 50 kg nicht überschreiten bzw. die Vorgaben des Herstellers einhalten, wenn die Gewichtsvorgaben niedriger sind
- Die Dachbox nur leer herunternehmen
- Reinigung der Dachbox mit einem feuchten Schwamm und sanften Reinigungsmittel

#### **ENG**

- ! Do not drive with an empty roof box on your vehicle.
- Place the roof box so that the zippers are at the rear when closed.
- During your journey, regularly check the tightness of the mounting points.
- Do not fill to over the maximum load (50 kg or less, depending on the manufacturer).
- Do not remove a loaded box.
- Clean with a damp sponge and mild detergent.

#### ITA

- -! Non utilizzare l'auto con il box da tetto vuoto
- Il box da tetto deve essere posizionato con l'apertura delle chiusure a cerniera rivolta verso il retro del veicolo
- Verificare regolarmente il serraggio degli attacchi durante il tragitto
- Rispettare il carico massimo di 50 kg o il carico indicato dal costruttore, qualora inferiore.
- Non togliere il box da tetto quando carico
- Pulire con una spugna inumidita e detergente leggero

#### **ESP**

- ¡No circule con la baca vacía!
- La baca debe estar colocada con la apertura de los cierres deslizantes en la parte posterior del vehículo
- Compruebe periódicamente el apriete de las fijaciones durante el trayecto
- Respete la carga máxima de 50 kg o la carga indicada por el constructor, si ésta es inferior
- No desmonte la baca si está cargada
- La limpieza debe realizarse únicamente con una esponja y un detergente suaves.

#### F

- ! Não circular com a bagageira de tejadilho vazia
- A bagageira de tejadilho deve ser posicionada com a abertura dos fechos de correr na traseira do veículo
- Verificar regularmente o aperto das fixações durante o trajecto
- Respeitar a carga máxima de 50 kg ou a carga indicada pelo fabricante, no caso de esta ser inferior
- Não retirar a bagageira se esta estiver carregada
- A limpeza pode ser realizada com uma esponja húmida e um detergente suave