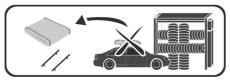

#### NL

- -! Niet rijden met een lege dakkoffer
- De dakkoffer met de opening van de ritssluitingen aan de achterkant van het voertuig plaatsen
- De bevestigingen regelmatig controleren tijdens de rit
- De maximale belasting van 50 kg of de belasting van de fabrikant aanhouden als deze kleiner is
- De dakkoffer niet geladen demonteren
- De dakkoffer reinigen met een vochtige spons en een zacht wasmiddel

#### FR

- -! Ne pas rouler avec le coffre de toit vide
- Le coffre de toit doit être positionné avec l'ouverture des fermetures à glissières à l'arrière du véhicule
- Vérifier régulièrement le serrage des fixations pendant le trajet
- Respecter la charge maximum de 50kg ou la charge indiquée par le constructeur si celle ci était inférieure
- Ne pas déposer le coffre s'il est chargé
- Le nettoyage peut être fait avec une éponge humide et un détergent doux

### GER

- Nicht mit der leeren Dachbox auf dem Dach fahren!
- Die Dachbox ist stets mit der Öffnungsseite nach hinten auf dem Dach zu montieren
- Bei längeren Strecken regelmäßig kontrollieren, ob die Dachbox noch richtig fest sitzt
- Max. Gewicht von 50 kg nicht überschreiten bzw. die Vorgaben des Herstellers einhalten, wenn die Gewichtsvorgaben niedriger sind
- Die Dachbox nur leer herunternehmen
- Reinigung der Dachbox mit einem feuchten Schwamm und sanften Reinigungsmittel

#### **ENG**

- ! Do not drive with an empty roof box on your vehicle.
- Place the roof box so that the zippers are at the rear when closed.
- During your journey, regularly check the tightness of the mounting points.
- Do not fill to over the maximum load (50 kg or less, depending on the manufacturer).
- Do not remove a loaded box.
- Clean with a damp sponge and mild detergent.

#### ITA

- -! Non utilizzare l'auto con il box da tetto vuoto
- Il box da tetto deve essere posizionato con l'apertura delle chiusure a cerniera rivolta verso il retro del veicolo
- Verificare regolarmente il serraggio degli attacchi durante il tragitto
- Rispettare il carico massimo di 50 kg o il carico indicato dal costruttore, qualora inferiore.
- Non togliere il box da tetto quando carico
- Pulire con una spugna inumidita e detergente leggero

#### **ESP**

- ¡No circule con la baca vacía!
- La baca debe estar colocada con la apertura de los cierres deslizantes en la parte posterior del vehículo
- Compruebe periódicamente el apriete de las fijaciones durante el trayecto
- Respete la carga máxima de 50 kg o la carga indicada por el constructor, si ésta es inferior
- No desmonte la baca si está cargada
- La limpieza debe realizarse únicamente con una esponja y un detergente suaves.

#### F

- ! Não circular com a bagageira de tejadilho vazia
- A bagageira de tejadilho deve ser posicionada com a abertura dos fechos de correr na traseira do veículo
- Verificar regularmente o aperto das fixações durante o trajecto
- Respeitar a carga máxima de 50 kg ou a carga indicada pelo fabricante, no caso de esta ser inferior
- Não retirar a bagageira se esta estiver carregada
- A limpeza pode ser realizada com uma esponja húmida e um detergente suave