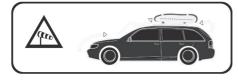

#### NL

- -! Niet rijden met een lege dakkoffer
- De dakkoffer met de opening van de ritssluitingen aan de achterkant van het voertuig plaatsen
- De bevestigingen regelmatig controleren tijdens de rit
- De maximale belasting van 50 kg of de belasting van de fabrikant aanhouden als deze kleiner is
- De dakkoffer niet geladen demonteren
- De dakkoffer reinigen met een vochtige spons en een zacht wasmiddel

#### FR

- -! Ne pas rouler avec le coffre de toit vide
- Le coffre de toit doit être positionné avec l'ouverture des fermetures à glissières à l'arrière du véhicule
- Vérifier régulièrement le serrage des fixations pendant le trajet
- Respecter la charge maximum de 50kg ou la charge indiquée par le constructeur si celle ci était inférieure
- Ne pas déposer le coffre s'il est chargé
- Le nettoyage peut être fait avec une éponge humide et un détergent doux

### GER

- Nicht mit der leeren Dachbox auf dem Dach fahren!
- Die Dachbox ist stets mit der Öffnungsseite nach hinten auf dem Dach zu montieren
- Bei längeren Strecken regelmäßig kontrollieren, ob die Dachbox noch richtig fest sitzt
- Max. Gewicht von 50 kg nicht überschreiten bzw. die Vorgaben des Herstellers einhalten, wenn die Gewichtsvorgaben niedriger sind
- Die Dachbox nur leer herunternehmen
- Reinigung der Dachbox mit einem feuchten Schwamm und sanften Reinigungsmittel

#### **ENG**

- ! Do not drive with an empty roof box on your vehicle.
- Place the roof box so that the zippers are at the rear when closed.
- During your journey, regularly check the tightness of the mounting points.
- Do not fill to over the maximum load (50 kg or less, depending on the manufacturer).
- Do not remove a loaded box.
- Clean with a damp sponge and mild detergent.

#### ITA

- -! Non utilizzare l'auto con il box da tetto vuoto
- Il box da tetto deve essere posizionato con l'apertura delle chiusure a cerniera rivolta verso il retro del veicolo
- Verificare regolarmente il serraggio degli attacchi durante il tragitto
- Rispettare il carico massimo di 50 kg o il carico indicato dal costruttore, qualora inferiore.
- Non togliere il box da tetto quando carico
- Pulire con una spugna inumidita e detergente leggero

#### **ESP**

- ¡No circule con la baca vacía!
- La baca debe estar colocada con la apertura de los cierres deslizantes en la parte posterior del vehículo
- Compruebe periódicamente el apriete de las fijaciones durante el trayecto
- Respete la carga máxima de 50 kg o la carga indicada por el constructor, si ésta es inferior
- No desmonte la baca si está cargada
- La limpieza debe realizarse únicamente con una esponja y un detergente suaves.

#### F

- ! Não circular com a bagageira de tejadilho vazia
- A bagageira de tejadilho deve ser posicionada com a abertura dos fechos de correr na traseira do veículo
- Verificar regularmente o aperto das fixações durante o trajecto
- Respeitar a carga máxima de 50 kg ou a carga indicada pelo fabricante, no caso de esta ser inferior
- Não retirar a bagageira se esta estiver carregada
- A limpeza pode ser realizada com uma esponja húmida e um detergente suave