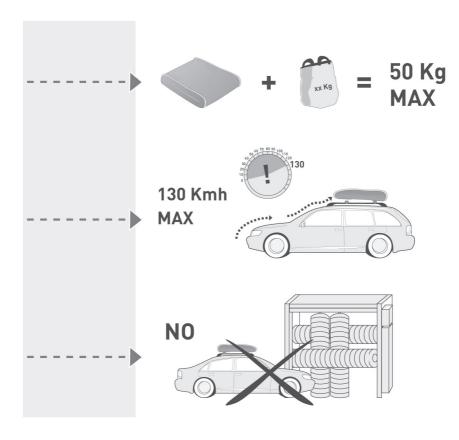

#### NL

- -! Niet rijden met een lege dakkoffer
- De dakkoffer met de opening van de ritssluitingen aan de achterkant van het voertuig plaatsen
- De bevestigingen regelmatig controleren tijdens de rit
- De maximale belasting van 50 kg of de belasting van de fabrikant aanhouden als deze kleiner is
- De dakkoffer niet geladen demonteren
- De dakkoffer reinigen met een vochtige spons en een zacht wasmiddel

#### FR

- -! Ne pas rouler avec le coffre de toit vide
- Le coffre de toit doit être positionné avec l'ouverture des fermetures à glissières à l'arrière du véhicule
- Vérifier régulièrement le serrage des fixations pendant le trajet
- Respecter la charge maximum de 50kg ou la charge indiquée par le constructeur si celle ci était inférieure
- Ne pas déposer le coffre s'il est chargé
- Le nettoyage peut être fait avec une éponge humide et un détergent doux

### GER

- Nicht mit der leeren Dachbox auf dem Dach fahren!
- Die Dachbox ist stets mit der Öffnungsseite nach hinten auf dem Dach zu montieren
- Bei längeren Strecken regelmäßig kontrollieren, ob die Dachbox noch richtig fest sitzt
- Max. Gewicht von 50 kg nicht überschreiten bzw. die Vorgaben des Herstellers einhalten, wenn die Gewichtsvorgaben niedriger sind
- Die Dachbox nur leer herunternehmen
- Reinigung der Dachbox mit einem feuchten Schwamm und sanften Reinigungsmittel

#### **ENG**

- ! Do not drive with an empty roof box on your vehicle.
- Place the roof box so that the zippers are at the rear when closed.
- During your journey, regularly check the tightness of the mounting points.
- Do not fill to over the maximum load (50 kg or less, depending on the manufacturer).
- Do not remove a loaded box.
- Clean with a damp sponge and mild detergent.

#### ITA

- -! Non utilizzare l'auto con il box da tetto vuoto
- Il box da tetto deve essere posizionato con l'apertura delle chiusure a cerniera rivolta verso il retro del veicolo
- Verificare regolarmente il serraggio degli attacchi durante il tragitto
- Rispettare il carico massimo di 50 kg o il carico indicato dal costruttore, qualora inferiore.
- Non togliere il box da tetto quando carico
- Pulire con una spugna inumidita e detergente leggero

#### **ESP**

- ¡No circule con la baca vacía!
- La baca debe estar colocada con la apertura de los cierres deslizantes en la parte posterior del vehículo
- Compruebe periódicamente el apriete de las fijaciones durante el trayecto
- Respete la carga máxima de 50 kg o la carga indicada por el constructor, si ésta es inferior
- No desmonte la baca si está cargada
- La limpieza debe realizarse únicamente con una esponja y un detergente suaves.

#### F

- ! Não circular com a bagageira de tejadilho vazia
- A bagageira de tejadilho deve ser posicionada com a abertura dos fechos de correr na traseira do veículo
- Verificar regularmente o aperto das fixações durante o trajecto
- Respeitar a carga máxima de 50 kg ou a carga indicada pelo fabricante, no caso de esta ser inferior
- Não retirar a bagageira se esta estiver carregada
- A limpeza pode ser realizada com uma esponja húmida e um detergente suave