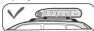

#### **ENG**

- ! Do not drive with an empty roof box on your vehicle.
- Place the roof box so that the zippers are at the rear when closed.
- During your journey, regularly check the tightness of the mounting points.
- Do not fill to over the maximum load (50 kg or less, depending on the manufacturer).
- Do not remove a loaded box.
- Clean with a damp sponge and mild detergent.