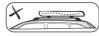

#### **ENG**

- ! Do not drive with an empty roof box on your vehicle.
- Place the roof box so that the zippers are at the rear when closed.
- During your journey, regularly check the tightness of the mounting points.
- Do not fill to over the maximum load (50 kg or less, depending on the manufacturer).
- Do not remove a loaded box.
- Clean with a damp sponge and mild detergent.