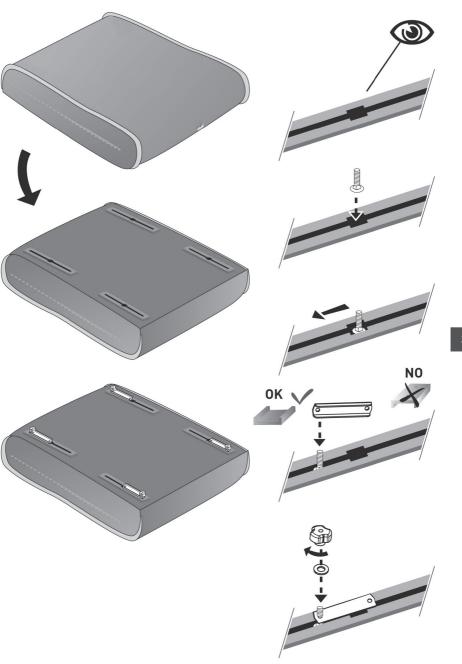

## **COVER IT**®

# WE'VE GOT YOU COVERED



Cover It Dakkoffer Art.nr. 50112 EAN 8717809501110

Discover all our covers on www.cover-it-all.eu

1









































#### NL

- -! Niet rijden met een lege dakkoffer
- De dakkoffer met de opening van de ritssluitingen aan de achterkant van het voertuig plaatsen
- De bevestigingen regelmatig controleren tijdens de rit
- De maximale belasting van 50 kg of de belasting van de fabrikant aanhouden als deze kleiner is
- De dakkoffer niet geladen demonteren
- De dakkoffer reinigen met een vochtige spons en een zacht wasmiddel





#### FR

- -! Ne pas rouler avec le coffre de toit vide
- Le coffre de toit doit être positionné avec l'ouverture des fermetures à glissières à l'arrière du véhicule
- Vérifier régulièrement le serrage des fixations pendant le trajet
- Respecter la charge maximum de 50kg ou la charge indiquée par le constructeur si celle ci était inférieure
- Ne pas