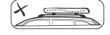

#### **ENG**

- ! Do not drive with an empty roof box on your vehicle.
- Place the roof box so that the zippers are at the rear when closed.
- During your journey, regularly check the tightness of the mounting points.
- Do not fill to over the maximum load (50 kg or less, depending on the manufacturer).
- Do not remove a loaded box.
- Clean with a damp sponge and mild detergent.