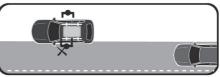

#### NL

- -! Niet rijden met een lege dakkoffer
- De dakkoffer met de opening van de ritssluitingen aan de achterkant van het voertuig plaatsen
- De bevestigingen regelmatig controleren tijdens de rit
- De maximale belasting van 50 kg of de belasting van de fabrikant aanhouden als deze kleiner is
- De dakkoffer niet geladen demonteren
- De dakkoffer reinigen met een vochtige spons en een zacht wasmiddel

#### FR

- -! Ne pas rouler avec le coffre de toit vide
- Le coffre de toit doit être positionné avec l'ouverture des fermetures à glissières à l'arrière du véhicule
- Vérifier régulièrement le serrage des fixations pendant le trajet
- Respecter la charge maximum de 50kg ou la charge indiquée par le constructeur si celle ci était inférieure
- Ne pas déposer le coffre s'il est chargé
- Le nettoyage peut être fait avec une éponge humide et un détergent doux

### GER

- Nicht mit der leeren Dachbox auf dem Dach fahren!
- Die Dachbox ist stets mit der Öffnungsseite nach hinten auf dem Dach zu montieren
- Bei längeren Strecken regelmäßig kontrollieren, ob die Dachbox noch richtig fest sitzt
- Max. Gewicht von 50 kg nicht überschreiten bzw. die Vorgaben des Herstellers einhalten, wenn die Gewichtsvorgaben niedriger sind
- Die Dachbox nur leer herunternehmen
- Reinigung der Dachbox mit einem feuchten Schwamm und sanften Reinigungsmittel

#### **ENG**

- ! Do not drive with an empty roof box on your vehicle.
- Place the roof box so that the zippers are at the rear when closed.
- During your journey, regularly check the tightness of the mounting points.
- Do not fill to over the maximum load (50 kg or less, depending on the manufacturer).
- Do not remove a loaded box.
- Clean with a damp sponge and mild detergent.

#### ITA

- -! Non utilizzare l'auto con il box da tetto vuoto
- Il box da tetto deve essere posizionato con l'apertura delle chiusure a cerniera rivolta verso il retro del veicolo
- Verificare regolarmente il serraggio degli attacchi durante il tragitto
- Rispettare il carico massimo di 50 kg o il carico indicato dal costruttore, qualora inferiore.
- Non togliere il box da tetto quando carico
- Pulire con una spugna inumidita e detergente leggero

#### **ESP**

- ¡No circule con la baca vacía!
- La baca debe estar colocada con la apertura de los cierres deslizantes en la parte posterior del vehículo
- Compruebe periódicamente el apriete de las fijaciones durante el trayecto
- Respete la carga máxima de 50 kg o la carga indicada por el constructor, si ésta es inferior
- No desmonte la baca si está cargada
- La limpieza debe realizarse únicamente con una esponja y un detergente suaves.

#### F

- ! Não circular com a bagageira de tejadilho vazia
- A bagageira de tejadilho deve ser posicionada com a abertura dos fechos de correr na traseira do veículo
- Verificar regularmente o aperto das fixações durante o trajecto
- Respeitar a carga máxima de 50 kg ou a carga indicada pelo fabricante, no caso de esta ser inferior
- Não retirar a bagageira se esta estiver carregada
- A limpeza pode ser realizada com uma esponja húmida e um detergente suave